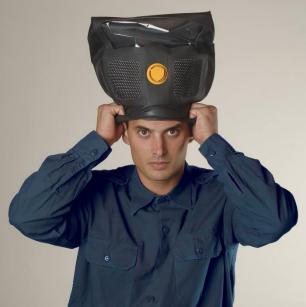

#### Main features:

- Weighs only 200 gr.
- Fits in a pocket / tactical carry pouch
- Very fast response time.
- One size fits all, easy usage
- Filtering war gases and biological agents
- Fire retardant
- Heat resistant: 200°C for short duration