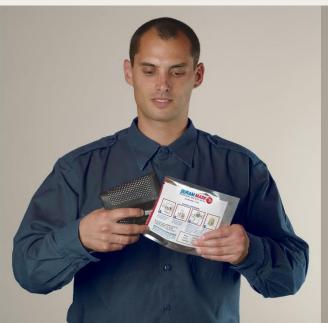

#### Main features:

- Weighs only 200 gr.
- Fits in a pocket / tactical carry pouch
- Very fast response time.
- One size fits all, easy usage
- Filtering war gases and biological agents
- Fire retardant
- Heat resistant: 200°C for short duration