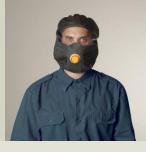

## Chembayo – Scenario #1

#### **Israeli Police Special Unit**

- Each soldier carries a black hood in his vest.
- During operational activity, in case atmosphere becomes toxic, soldier used the hood and continue his mission / calmly and thoughtfully aborts.
  - Tear Gas returned
  - Sudden fire
  - Suspicion of toxic gas.