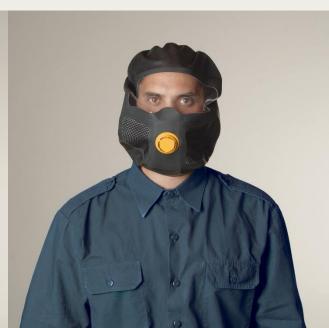

#### Main features:

- Weighs only 200 gr.
- Fits in a pocket / tactical carry pouch
- Very fast response time.
- One size fits all, easy usage
- Filtering war gases and biological agents
- Fire retardant
- Heat resistant: 200°C for short duration