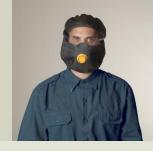

# Chembayo – Protecting our people

#### Main features:

- Weighs only 200 gr.
- Fits in a pocket / tactical carry pouch
- Very fast response time.
- One size fits all, easy usage
- Filtering war gases and biological agents
- Fire retardant
- Heat resistant: 200°C for short duration