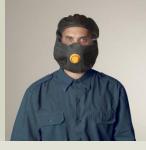

#### Main features:

- Weighs only 200 gr.
- Fits in a pocket / tactical carry pouch
- Very fast response time.
- One size fits all, easy usage
- Filtering war gases and biological agents
- Fire retardant
- Heat resistant: 200°C for short duration